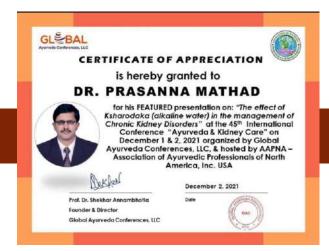

h. V, Assistant Professor, Dept. of Rachana Sharira, Govt. Ayurveda College, Tripunithura, Kerala was invited to deliver a guest lecture on topic Marma Sharira for the 1<sup>st</sup> year students, Dr Chetan M, Professor, Department of Ayurveda Samhita & Siddhanta, SDM College of Ayurveda and Hospital, Hassan, Karnataka delivered a guest lecture on the topic "Understanding of Vatavyadhi" which was organised by Department of Ayurveda Samhita and Siddhanta on for 3rd Year BAMS.



Faculties of Ayurveda have published more than 10 Articles in the Scopus and Web of Science Indexed Journals in the months of January and December.

Many in house Ayurveda faculties were invited as guest speakers for delivering lectures as a guest speaker by different Universities and colleges across India.











Guest speakers were also invited from various colleges across India for delivering a Guest lecture to the students of PIA And PIAR which have highly benefitted the students to gain knowledge and interest in the field of Ayurveda. Dr. M.K Madan Kumar, Assistant Professor, Dept. of Rachana Sharira, Govt. Ayurveda College, Trivandrum, Kerala delivered guest lecture for 1st year BAMS on topic Kala Sharir, Dr Vijayanath. V, Assistant Professor, Dept. of Rachana Sharira, Govt. Ayurveda College, Tripunithura, Kerala was invited to deliver a guest lecture on topic Marma Sharira for the 1st year students, Dr Chetan M, Professor, Department of Ayurveda Samhita & Siddhanta, SDM College of Ayurveda and Hospital, Hassan, Karnataka delivered a guest lecture on the topic "Understanding of Vatavyadhi"