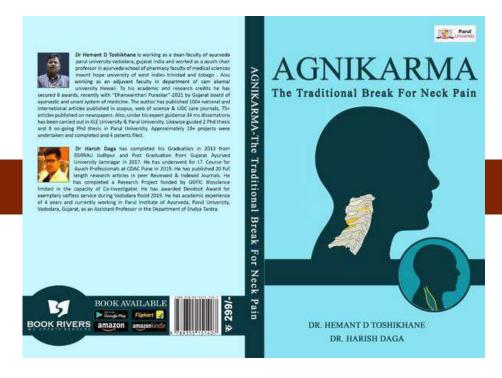

ents of PIA And PIAR which have highly benefitted the students to gain knowledge and interest in the field of Ayurveda. Dr. M.K Madan Kumar, Assistant Professor, Dept. of Rachana Sharira, Govt. Ayurveda College, Trivandrum, Kerala delivered guest lecture for 1<sup>st</sup> year BAMS on topic Kala Sharir, Dr Vijayanath. V, Assistant Professor, Dept. of Rachana Sharira, Govt. Ayurveda College, Tripunithura, Kerala was invited to deliver a guest lecture on topic Marma Sharira for the 1<sup>st</sup> year students, Dr Chetan M, Professor, Department of Ayurveda Samhita & Siddhanta, SDM College of Ayurveda and Hospital, Hassan, Karnataka delivered a guest lecture on the topic "Understanding of Vatavyadhi" which was organised by Department of Ayurveda Samhita and Siddhanta on for 3rd Year BAMS.



Faculties of Ayurveda have published more than 10 Articles in the Scopus and Web of Science Indexed Journals in the months of January and December.

Many in house Ayurveda faculties were invited as guest speakers for delivering lectures as a guest speaker by different Universities and colleges across India.











Guest speakers were also invited from various colleges across India for delivering a Guest lecture to the students of PIA And PIAR which have highly benefitted the students to gain knowledge and interest in the field of Ayurveda. Dr. M.K Madan Kumar, Assistant Professor, Dept. of Rachana Sharira, Govt. Ayurveda College, Trivandrum, Kerala delivered guest lecture for 1st year BAMS on topic Kala Sharir, Dr Vijayanath. V, Assistant Professor, Dept. of Rachana Sharira, Govt. Ay