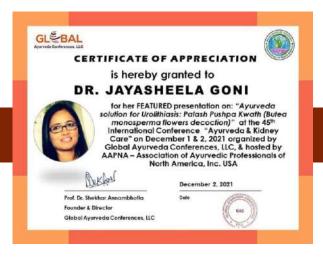

V, Assistant Professor, Dept. of Rachana Sharira, Govt. Ayurveda College, Tripunithura, Kerala was invited to deliver a guest lecture on topic Marma Sharira for the 1<sup>st</sup> year students, Dr Chetan M, Professor, Department of Ayurveda Samhita & Siddhanta, SDM College of Ayurveda and Hospital, Hassan, Karnataka delivered a guest lecture on the topic "Understanding of Vatavyadhi" which was organised by Department of Ayurveda Samhita and Siddhanta on for 3rd Year BAMS.



Faculties of Ayurveda have published more than 10 Articles in the Scopus and Web of Science Indexed Journals in the months of January and December.

Many in house Ayurveda faculties were invited as guest speakers for delivering lectures as a guest speaker by different Universities and colleges across India.











Guest speakers were also invited from various colleges across India for delivering a Guest lecture to the students of PIA And PIAR which have highly benefitted the students to gain knowledge and interest in the field of Ayurveda. Dr. M.K Madan Kumar, Assistant Professor, Dept. of Rachana Sharira, Govt. Ayurveda College, Trivandrum, Kerala delivered guest lecture for 1st year BAMS on topic Kala Sharir, Dr Vijayanath. V, Assistant Professor, Dept. of Rachana Sharira, Govt. Ayurveda College, Tripunithura, Kerala was invited to deliver a guest lecture on topic Marma Sharira for the 1st year students, Dr Chetan M, Professor, Department of Ayurveda Samhita & Siddhanta, SDM College of Ayurveda and Hospital, Hassan, Karnataka delivered a guest lecture on the topic "Understanding of Vatavyadhi" w