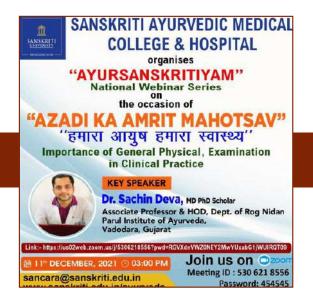

anath. V, Assistant Professor, Dept. of Rachana Sharira, Govt. Ayurveda College, Tripunithura, Kerala was invited to deliver a guest lecture on topic Marma Sharira for the 1<sup>st</sup> year students, Dr Chetan M, Professor, Department of Ayurveda Samhita & Siddhanta, SDM College of Ayurveda and Hospital, Hassan, Karnataka delivered a guest lecture on the topic "Understanding of Vatavyadhi" which was organised by Department of Ayurveda Samhita and Siddhanta on for 3rd Year BAMS.



Faculties of Ayurveda have published more than 10 Articles in the Scopus and Web of Science Indexed Journals in the months of January and December.

Many in house Ayurveda faculties were invited as guest speakers for delivering lectures as a guest speaker by different Universities and colleges across India.











Guest speakers were also invited from various colleges across India for delivering a Guest lecture to the students of PIA And PIAR which have highly benefitted the students to gain knowledge and interest in the field of Ayurveda. Dr. M.K Madan Kumar, Assistant Professor, Dept. of Rachana Sharira, Govt. Ayurveda College, Trivandrum, Kerala delivered guest lecture for 1st year BAMS on topic Kala Sharir, Dr Vijayanath. V, Assistant Professor, Dept. of Rachana Sharira, Govt. Ayurveda College, Tripunithura, Kerala was invited to deliver a guest lecture on topic Marma Sharira for the 1st year students, Dr Chetan M, Professor, Department of Ayurveda Samhita & Siddhanta, SDM College of Ayurveda and Hospital, Hassan, Karnataka delivered a guest lecture on the topic "Understanding of Vatavya