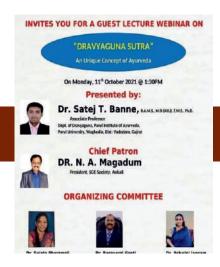

## Guest lectures arranged by institute during year 2021 –

|        |                        |                                            | department      | 1           |
|--------|------------------------|--------------------------------------------|-----------------|-------------|
|        |                        |                                            | department      |             |
|        | Dr. Sandeep Dahilekar  | Cytology – pap smear                       | PtSR            | 6.1.2021    |
| 2 I    | Dr. Aparna Kekan       | Glaucoma – general review                  | Shalakya Tantra | 9.1.2021    |
| 3 I    | Dr. Viral Patel        | Gynaecological screening of                | PTSR            | 12.1.2021   |
|        |                        | cancer and HPV vaccination                 |                 |             |
| 4   I  | Dr. Anura Bale         | Importance of Kriya Sharir in              | Kriya Sharir    | 20.2.2021   |
|        |                        | Ayurveda                                   |                 |             |
| 5   I  | Dr. Kalpana Sathe      | Role of Kriya Sharir as basic              | Kriya Sharir    | 20.2.2021   |
|        |                        | subject in academics                       |                 |             |
| 6 I    | Dr. Vidhi Bapna        | Ayurveda: scope of business                | Dravya Guna     | 23.2.2021   |
|        |                        | and development using                      |                 |             |
|        |                        | aromatic and medicinal plants              |                 |             |
|        | Dr. Pradeep Kinge      | Essentials of labour room                  | PTSR            | 1.3.2021    |
|        | Dr. Deepika Chaudhari  | Basic concepts of Kriya Sharir             | Kriya Sharir    | 1.3.2021    |
| 9 1    | Dr. Jayavant Kharat    | Concept of ear disease                     | Shalakya Tantra | 12.3.2021   |
|        |                        | management                                 |                 |             |
| 10   I | Dr. Vaishali Vasavada  | Ayurvedic management of                    | PTSR            | 16.3.2021   |
|        |                        | endometriosis                              |                 |             |
|        | Dr. Shivanand Gavimath | Concept of Adhimantha                      | Shalakya Tantra | 12.5.2021   |
| 12   I | Dr. Poorav Desai       | Basic life support and cardiac             | Shalya Tantra   | 8.6.2021 to |
| 12 2   |                        | management                                 |                 | 15.6.2021   |
| 13   I | Dr. Swati Bedekar      | Teaching methodology in                    | Rachana Sharir  | 13.7.2021   |
| 44 7   | D 37 1 17 11 1         | Rachana Sharir                             | DODY            | 1.7.7.0001  |
| 14   I | Dr. Navin Kodlady      | Selection of topic for                     | RSBK            | 15.7.2021   |
| 15 7   | D C M O'1              | dissertation                               | TZ 1 11 1       | 15.0.2021   |
|        | Dr. S. N. Ojha         | ECG studies                                | Kayachikitsa    | 15.8.2021   |
|        | Dr. Satish G I         | Basics of ECG                              | RNVV            | 2.9.2021    |
|        | Dr. Jasmin Acharya     | Case study of PCOd                         | PTSR            | 3.9.2021    |
| 18 I   | Dr. A. Neelima         | Use of Ayurvedic treatment                 | PTSR            | 3.9.2021    |
|        |                        | modalities in Common                       |                 |             |
| 19 I   | Dr. Sarita Bhutada     | gynaecological problems Basics of Ayurveda | Kriya Sharir    | 3.9.2021    |
|        | Dr. Rahul Suryavanshi  | Peritoneum                                 | Rachana Sharir  | 3.9.2021    |
|        | Dr. Mayank Maniyar     | Research topics in pediatrics              | Kaumarabritya   | 5.9.2021    |
|        | Dr. Rakesh nayak       | Clinical practice of medical               | PTSR            | 23.9.2021   |
| 1      | DI. Kakesh hayak       | ethics                                     | 1 1 3 13        | 23.3.2021   |
| 23 I   | Dr. Sampada Mahajan    | Spinal anaesthesia and its                 | Shalya Tantra   | 14.12.2021  |
| 23   1 | Di. Sampada Manajan    | complications in ano-rectal                |                 | 1 1.12.2021 |
|        |                        | surgeries.                                 |                 |             |
| 24 I   | Dr. M. K. Madan Kumar  | Kala Shariram                              | Rachana Sharir  | 30.12.2021  |
|        | Dr. jasmin Gujarathi   | Menstrual hygine and other                 | PTSR            | 18.12.2021  |
| -      | 21. judiiiii Gajaranii | practices                                  |                 | 10.12.2021  |
| 26 I   | Dr. Vijayanath V       | Shankha Marma                              | Rachana Sharir  | 29.12.2021  |